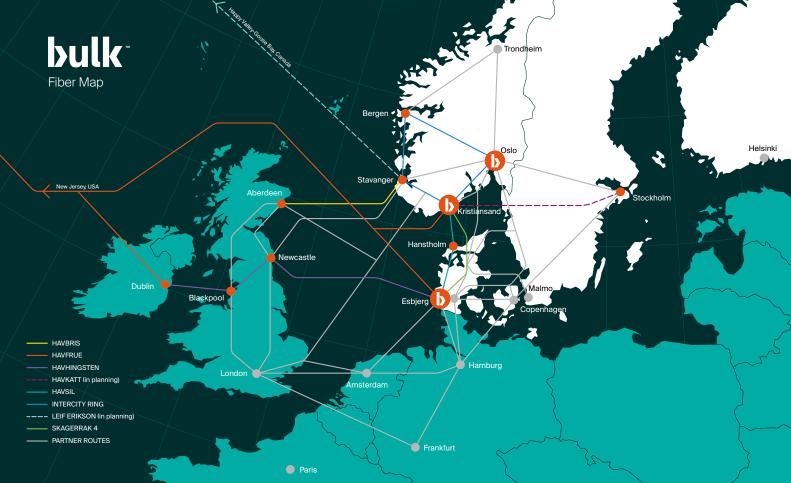

# Connectivity

- Directly connected into International Fiber Systems
- Dark Fiber options
- Multiple International and Regional Carriers
- Latency Summary (RTD in ms)
  - > Oslo (OS-IX) 3.40
  - > Stockholm 8.50
  - > Copenhagen 7.30
  - > Esbjerg (DK01 Campus) 4.36
  - > London 11.20
  - > Frankfurt 15.90
  - > Amsterdam 10.20
  - Paris 18.28

## Connectivity

Carrier Neutral Data Center

Access to a Wide Variety of Carrier Connectivity Solutions

**Cloud Onramps** 

Dark Fiber

Direct Connection into International Sub Sea Fiber Systems